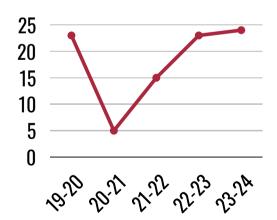

## We're Growing!

Prior to COVID, we had 23 active Good News Clubs across our chapter. Going through that time was extremely disruptive to our ministry as our volunteers, church partners, and schools all were greatly affected. This was a difficult time with

many hours spent in prayers for wisdom and guidance. Look and see what God has done! We have grown back and surpassed where we were before COVID with 24 GNCs this school year! We are so excited for what 2024 holds and look forward to sharing the impact with you at the end of the school year. Praise the Lord!